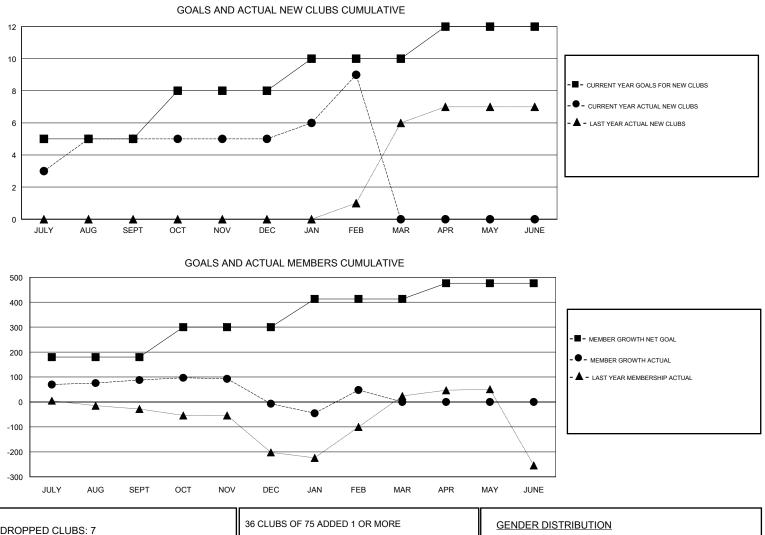

## LOCATION REP OF BANGLADESH

GMT CA

|               | Club          | s         |               |                       | Mei                       | mbers                   |                                                    |
|---------------|---------------|-----------|---------------|-----------------------|---------------------------|-------------------------|----------------------------------------------------|
|               | RESULTS FOR   | 2018-2019 |               | RESULTS FOR 2018-2019 |                           |                         |                                                    |
| QUARTER       | NEW CLUB GOAL | NEW CLUBS | DROPPED CLUBS | QUARTER               | MEMBER GROWTH NET<br>GOAL | MEMBER GROWTH<br>ACTUAL | DROPPED<br>MEMBERS ACTUAL<br>(including transfers) |
| JULY/AUG/SEPT | 5             | 5         | 3             | JULY/AUG/SEPT         | 180                       | 177                     | 77                                                 |
| OCT/NOV/DEC   | 3             | 0         | 3             | OCT/NOV/DEC           | 120                       | 29                      | 121                                                |
| JAN/FEB/MAR   | 2             | 4         | 1             | JAN/FEB/MAR           | 113                       | 186                     | 68                                                 |
| APR/MAY/JUNE  | 2             | 0         | 0             | APR/MAY/JUNE          | 63                        | 0                       | 0                                                  |

| TOTAL            | 266 |                                |                                           |            |  |
|------------------|-----|--------------------------------|-------------------------------------------|------------|--|
| OTHER            | 82  |                                | FAMILY MEMBERS PAYING HALF<br>DUES        | 62         |  |
| CLUB CANCELLED   | 184 | MEMBERSHIP DATA                |                                           | <b>C</b> 2 |  |
| DECEASED         | 0   | CLICK HERE FOR CUMULATIVE      | TOTAL FAMILY UNIT MEMBERS                 | 103        |  |
| DROPPED MEMBERS  |     |                                | Women Percentage Fiscal Year Goal: 31%    |            |  |
| DROPPED CLUBS: 7 |     | NEW MEMBERS                    | MALE 1,078 (81.54%)   FEMALE 244 (18.46%) |            |  |
|                  |     | 36 CLUBS OF 75 ADDED 1 OR MORE | GENDER DISTRIBUTION                       |            |  |